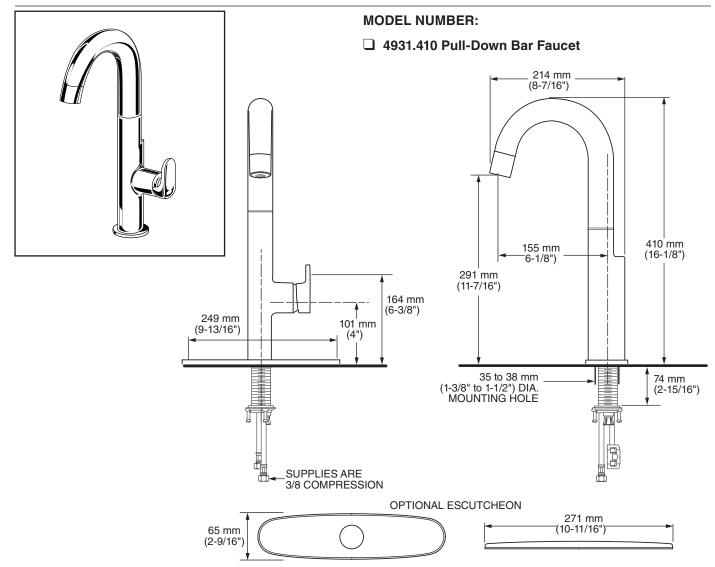

## **GENERAL DESCRIPTION:**

Single control bar faucet featuring brass swivel spout and single function pull-down spray head. 35 mm ceramic disc valve cartridge, metal body and ADA metal lever handle. Includes integrated 39" color coded braided stainless steel supply hoses with 3/8" compression connections. Durable braided nylon spray hose is complete with two integral check valves. Maximum flow rate is 1.5 gpm / 5.7 L/ min. Metal mounting shank with brass fixation ring. Fitting can be mounted with or without escutcheon plate (sold separately).

#### SUGGESTED SPECIFICATION:

Single control bar pull-down faucet shall feature a brass swivel spout with pull-down spray including two check valves, metal body and handle. Shall also feature 35 mm washerless ceramic disc valve cartridge and flexible Stainless Steel supply hoses. Faucet shall be American Standard Model # 4931.410.

# **BEALE™** PULL-DOWN BAR FAUCET