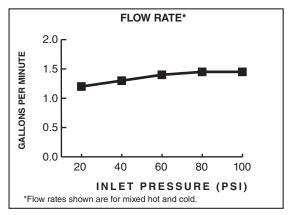

## **GENERAL DESCRIPTION:**

Single control bar faucet featuring brass swivel spout and single function pull-down spray head. 35 mm ceramic disc valve cartridge, metal body and ADA metal lever handle. Includes integrated 39" color coded braided stainless steel supply hoses with 3/8" compression connections. Durable braided nylon spray hose is complete with two integral check valves. Maximum flow rate is 1.5 gpm / 5.7 L/ min. Metal mounting shank with brass fixation ring. Fitting can be mounted with or without escutcheon plate (sold separately).

# **CODES AND STANDARDS**

These products meet or exceed the following codes and standards:

ANSI A117.1 ASME A112.18.1 CSA B125.1 NSF 61/Section 9 NSF 372

1.5 gpm/5.7 L/min. FLOW RATE

|                   |                             | Finish Options     |                           |
|-------------------|-----------------------------|--------------------|---------------------------|
|                   |                             | Polished<br>Chrome | PVD<br>Stainless<br>Steel |
| Product<br>Number | Description                 | 002                | 075                       |
| 4931.410          | Beale Pull-Down Bar Faucet. |                    |                           |